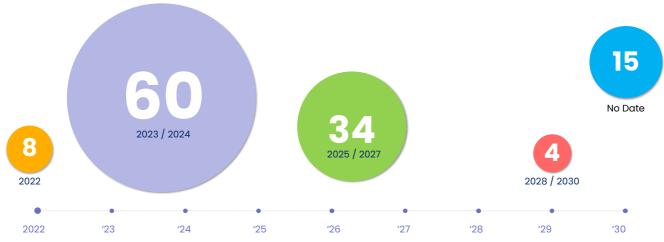

## **GENDER BALANCE TARGETS**

121 targets set across 56 firms, on average, firms set 2.4 targets majority to be achieved within 3 years

Larger firms have set higher number of targets | 46 maintenance targets have been adopted