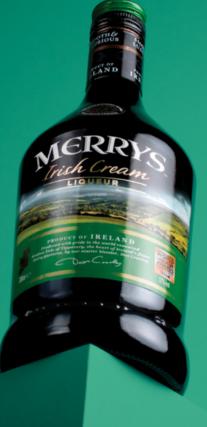

Producer:
Origin:
Ingredients:

Diageo
Co. Dublin / Co. Antrim
Irish Dairy Cream
Irish Whiskey
Chocolate Flavours
Vanilla Flavours

Merrys Irish Cream Liqueur is handcrafted in Clonmel County Tipperary, using the freshest Irish dairy cream from the Golden Vale region, expertly blended with our finest Irish Whiskey. The result is a multi-award winning liqueur of truly exceptional balance and taste.

We insist on using only the finest natural ingredients in Merrys Irish Cream Liqueur to create a rich, chocolate and vanilla creaminess with toffee undertones. Fresh Irish dairy cream from grass-fed cows that graze in the lush Golden Vale valley region is delivered from the creamery within 12 hours of leaving the farm gate, then handcrafted in small batches using the finest Irish Whiskey and spirits.

Merrys Irish Cream Liqueur are proud members of Origin Green and have made concrete commitments in accordance with the Origin Green sustainability charter to become a more sustainable producer. About 4.5 million litres of Irish Cream Liqueur are produced annually at our production facility in Clonmel, County Tipperary. Each year we source approximately 1.35 million litres of fresh dairy cream from local farmers to make our luxurious liqueurs.