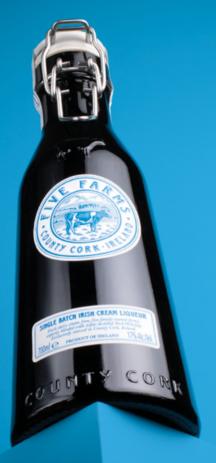

### 2022

Irish Whiskey Association
Irish Cream Winner

www.fivefarmsirishcream.com

Five Farms single-batch Irish Cream Liqueur is the world's first farm-to-table Irish Cream Liqueur. Crafted from single batches of fresh cream produced solely from five family-owned farms in County Cork, that are combined with premium Irish Whiskey within 48 hours of collection, Five Farms is an authentic high-quality product, which promotes the excellence of locally sourced ingredients, earning it Origin Green verification.

The cream for Five Farms Irish Cream Liqueur is produced exclusively by five family-owned farms located close to our production facility in County Cork. This not only ensures the freshest possible product, Five Farms Irish Cream Liqueur also contains the highest cream content possible, to give it a smooth, sweet luxurious taste. Five Farms' focus on Irish Whiskey and the richness of the dairy cream sets it apart, allowing for an intensity of flavour and warmth that is truly one of a kind. The result is a superior Irish Cream Liqueur, authentically packed to evoke the rich tradition of dairy farming in the lush pastures of County Cork.