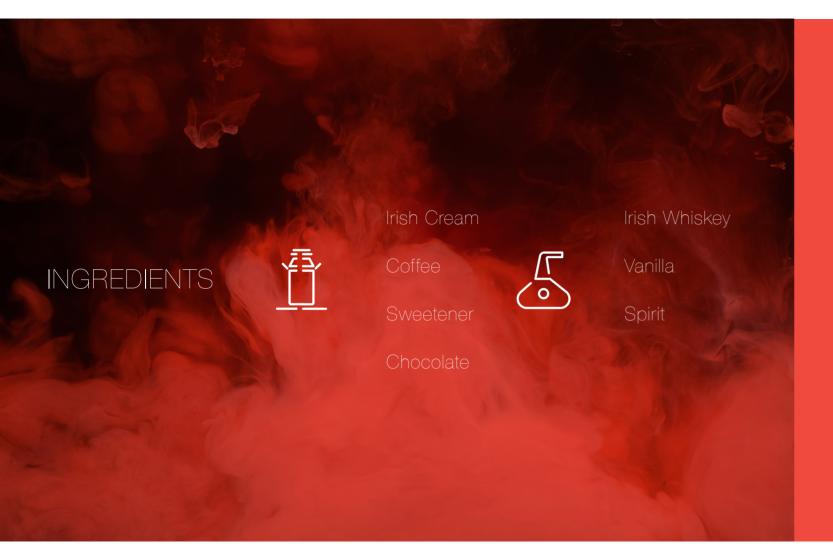

## Unique

Irish Cream Liqueur is a unique blend of fresh Irish dairy cream in a flavoured/sweetened alcohol base containing Irish Whiskey and other permitted ingredients.