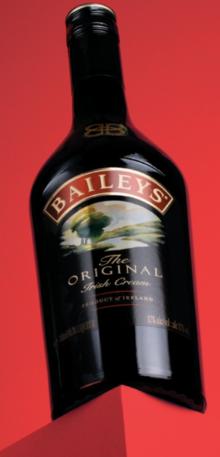

Baileys Original Irish Cream Liqueur is the world's first and most well-known Irish Cream Liqueur. First brought to market in 1974, the aim of Baileys' creators was to take two simple national treasures - delicious Irish dairy cream and world-renowned Irish Whiskey - and combine them. Add to this a blend of rich chocolate and a hint of vanilla (with some other flavours and ingredients) and we get the finely crafted taste of Baileys, we now know and love.

Every year, roughly 200 million litres of fresh Irish milk are required to produce the cream used in Baileys. This milk is mostly supplied from small, family-owned farms, where the cows roam freely on luscious green fields. We work hard with our farming partners towards the future sustainability of their farms and our environment: ensuring that the grass stays at its healthiest most perfect shade of green, maintaining best irrigation practices and minimising waste where possible, so that our milk will continue to taste its best, and future herds have the same perfectly luscious fields to graze upon for countless years to come

Producer:
Origin:
Ingredients:

Diageo
Co. Dublin / Co. Antrim
Irish Dairy Cream
Irish Whiskey
Chocolate Flavours
Vanilla Flavours

Merrys Irish Cream Liqueur is handcrafted in Clonmel County Tipperary, using the freshest Irish dairy cream from the Golden Vale region, expertly blended with our finest Irish Whiskey. The result is a multi-award winning liqueur of truly exceptional balance and taste.