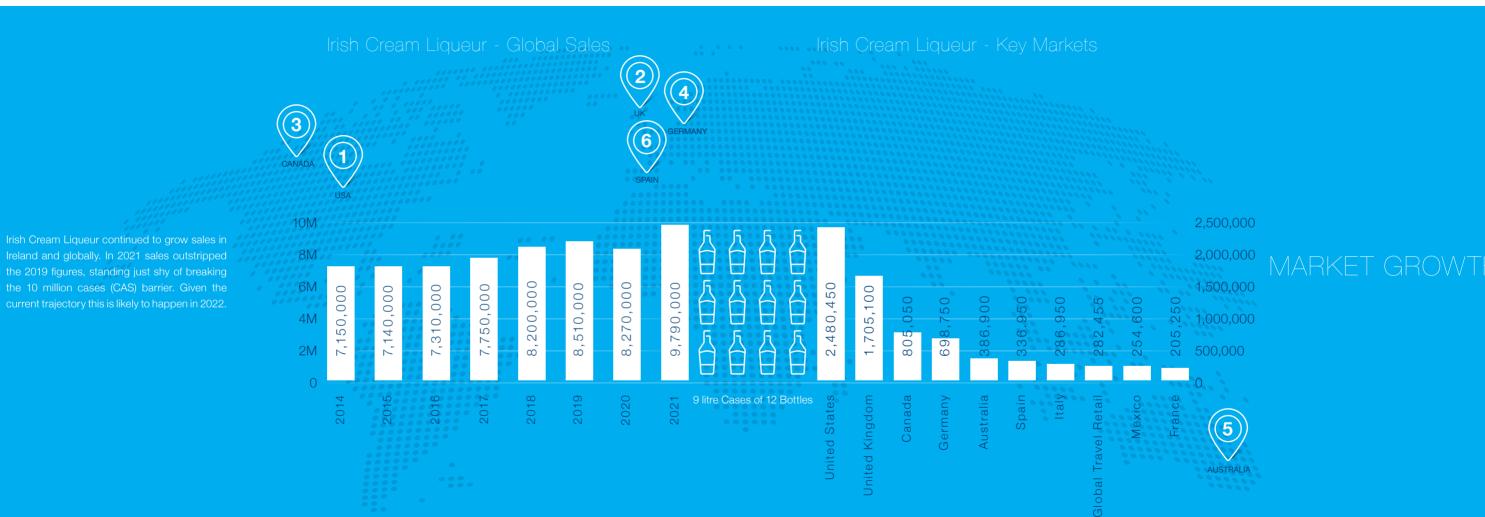

ed Irish Cream Liqueur producer in Ireland and one of the longest established in the world with roots going back to the very creation of the product category in the 1970s. We proudly won the 2020 Sustainability Energy Authority of Ireland award for Small & Medium Enterprises and are committed to producing Molly's in an environmentally and sustainable manner.

Today, Molly's is enjoyed by consumers in over 60 countries around the globe.

Producer: Origin: Ingredients: Terra Spirits & Liqueurs
Co. Cavan
Fresh Dairy Cream
Irish Whiskey
Natural Chocolate Flavouring



# MOLLY'S°

#### Selected Awards:

Beverage Testing Institute of Chicago Gold Medal: 91 Points Voted 'Exceptional & Best Buy' in its category

Best Tasting Spirits
Double Gold: 94 Points

www.terra.ie/mollys-irish-cream-liqueur





#### Selected Awards:

2021

San Francisco World Spirits Competition Double Gold

#### 2022

Sip Awards
Consumers' Choice Awards

San Francisco World Spirits Competition Gold



First produced in 1978, Carolans Original Irish Cream Liqueur has a unique taste profile that has enabled it to become one of the largest Irish Cream Liqueur brands in the world. Carolans award-winning Original Irish Cream Liqueur is made with the finest Irish Whiskey, premium farm-fresh cream from Ireland, and naturally harvested Irish honey – adding a touch of sweetness to this superior Irish Cream Liqueur.

Carolans is a proud member of the All-Ireland Pollinator Plan 2021–25, an ambitious new five-year roadmap that aims to reverse wild bee and other pollinating insect decline in order to ensure the sustaina